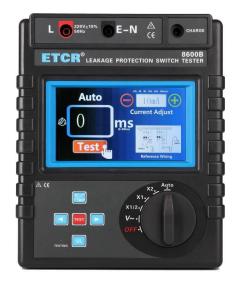

## **Product Features**

- 1. Adopts 5 inch touch color screen, with testing current gears selection, setting fault voltage indication, backlight brightness adjustment, battery power display, automatic shutdown and other functions.
- 2. The color screen is equipped with the wiring guide diagram, which is clear and clear and obvious.
- 3. Optional  $5 \sim 1000$ mA of 16 ears test current to meet various require for usage.
- 4. Adopt rechargeable large capacity lithium battery.

## **Technical Specification**

|                                        | ·                                                                                                                                                                     |
|----------------------------------------|-----------------------------------------------------------------------------------------------------------------------------------------------------------------------|
| Power Supply                           | 7.4V, rechargeable lithium battery (full about 8.4V)                                                                                                                  |
| Rated Voltage                          | AC 220V                                                                                                                                                               |
| Leakage Protection Switch Test Circuit | 220V/380V                                                                                                                                                             |
| Leakage Current Gears                  | (5, 10, 15, 20, 30, 40, 50, 60, 100, 150, 200, 250, 300, 500, 600, 1000)mA                                                                                            |
| Current Accuracy                       | ±10%rgt±5dgt                                                                                                                                                          |
| Leakage Current Operating Time Range   | 0~999ms                                                                                                                                                               |
| AC Voltage Range                       | 0~600V                                                                                                                                                                |
| AC Voltage Accuracy                    | ±2%rdg±3dgt                                                                                                                                                           |
| Failure Information Indication         | LCD display "999" over time indication, it is possible that the rated initiating current grade of tested is too small or the leakage protector is faulty              |
| Test Mode                              | Manual or automatic                                                                                                                                                   |
| Display Mode                           | LCD: 5 inch TFT color touch screen                                                                                                                                    |
| Tester Dimension                       | 215mmX178mmX83mm                                                                                                                                                      |
| Data Storage                           | 100 groups                                                                                                                                                            |
| System Clock Function                  | Yes                                                                                                                                                                   |
| Tester Weight                          | Total weight: 2kg (include accessories)                                                                                                                               |
| Battery Voltage                        | When the battery voltage lower than 7.0V, low battery voltage symbol display, and remind to replace the battery. The measurement value is also accurate at this time. |
| Working Current                        | 365mA Max                                                                                                                                                             |
| Working Temperature                    | -10°C~40°C; below 80%RH                                                                                                                                               |
| Store Temperature                      | -10°C~60°C; below 70%RH                                                                                                                                               |
| Insulation Withstand Voltage           | 100MΩ or larger, AC 2KV/rms (between shell and the screw)                                                                                                             |
| Suitable Safety Standard               | IEC1010-1, IEC1010-2-032, Pollution Level2, CAT Ⅲ(600V), IEC61326(EMC standard)                                                                                       |
| Accessories                            | Host: 1PCS; Probe test wire: 1PCS; Alligator clip test wire: 1PCS; Socket test wire: 1PCS; Instrument bag: 1PCS; Charger: 1PCS                                        |